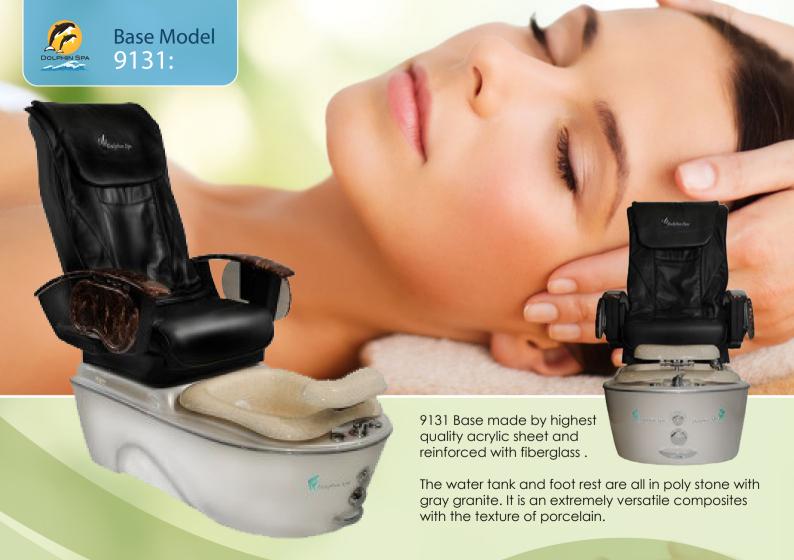

and efficient design.





## Spa features:

- Smile pipe-free whirlpool foot bath jet
- Unique design with Air Jet Control
- One-touch drain system
- One- touch Jet operation system
- Super quite FT2SE Drain Pump.
- Long life DC 24V brush
- Embedded LED light
- Motor auto off work if tank has not enough water
- Motor auto off work if jet nozzles was blocked
- On/Off button continue flash if motor off work
- Computerized control box with 30 minutes timer build-in

## Massage chair features:

- Advanced rolling system with 4 wheels, 10 functions providing the auto soft massage for upper body. Those are Kneed, Speed, Combine, Tap, Roll, Wide/Narrow, Wheels Up/Down.
- Seat vibration
- Backrest reclining
- Seat Forward / Backward
- 900 rotating Armrests
- Human Tough remote
- Foldable tray











## Base Model 9151:





Heart shape poly stone sink



9151 body made by high quality acrylic with heart shape poly stone sink. Poly stone material is extremely easy clean.

Two tones colour available: black pearl and purple.







USA NAILS & BEAUTY SUPPLY LTD 235 Mare St - Hackney - London - E8 3NS

> Tel: (+44) 208 985 6888 Fax: (+44) 208 985 6240 Email: info@nailssupply.co.uk