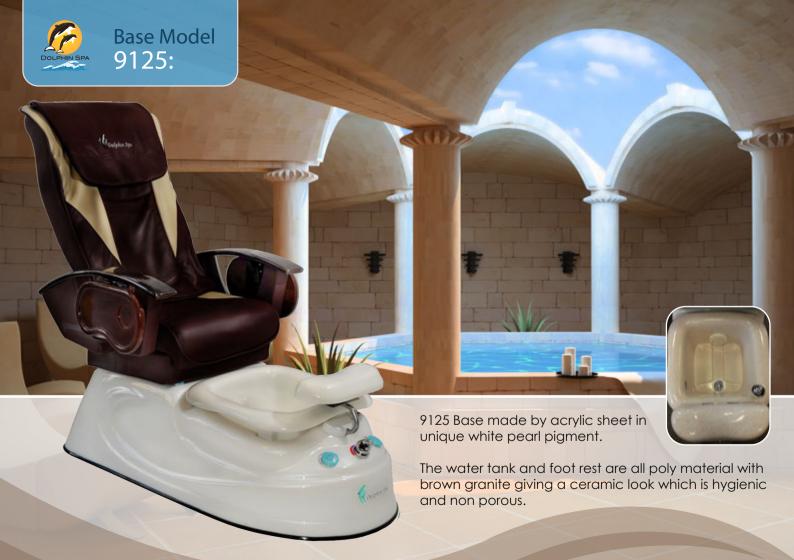

n and efficient design.





## Spa features:

- Smile pipe-free whirlpool foot bath jet
- Unique design with Air Jet Control
- One-touch drain system
- One- touch Jet operation system
- Super quite FT2SE Drain Pump.
- Long life DC 24V brush
- Embedded LED light
- Motor auto off work if tank has not enough water
- Motor auto off work if jet nozzles was blocked
- On/Off button continue flash if motor off work
- Computerized control box with 30 minutes timer build-in

## Massage chair features:

- Advanced rolling system with 4 wheels, 10 functions providing the auto soft massage for upper body. Those are Kneed, Speed, Combine, Tap, Roll, Wide/Narrow, Wheels Up/Down.
- Seat vibration
- Backrest reclining
- Seat Forward / Backward
- 900 rotating Armrests
- Human Tough remote
- Foldable tray











## Base Model 9151:





Heart shape poly stone sink



9151 body made by high quality acrylic with heart shape poly stone sink. Poly stone material is extremely easy clean.

Two tones colour available: black pearl and purple.







USA NAILS & BEAUTY SUPPLY LTD 235 Mare St - Hackney - London - E8 3NS

> Tel: (+44) 208 985 6888 Fax: (+44) 208 985 6240 Email: info@nailssupply.co.uk