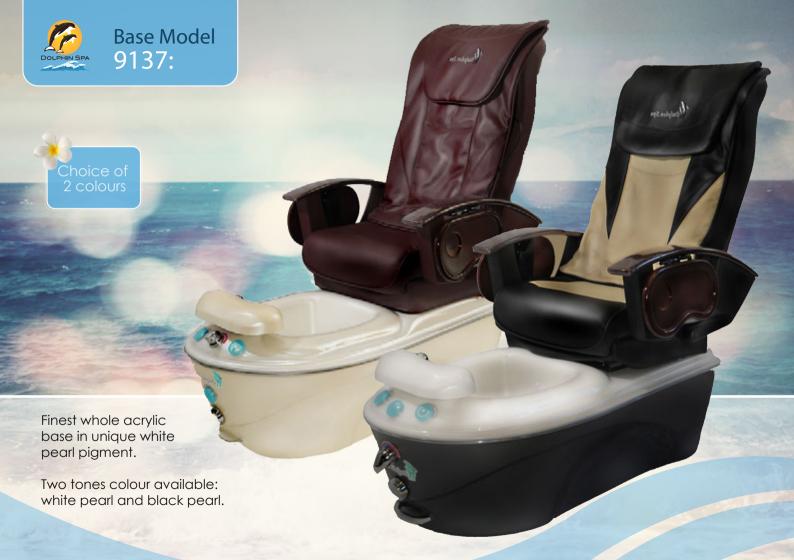

d efficient design.





## Spa features:

- Smile pipe-free whirlpool foot bath jet
- Unique design with Air Jet Control
- One-touch drain system
- One- touch Jet operation system
- Super quite FT2SE Drain Pump.
- Long life DC 24V brush
- Embedded LED light
- Motor auto off work if tank has not enough water
- Motor auto off work if jet nozzles was blocked
- On/Off button continue flash if motor off work
- Computerized control box with 30 minutes timer build-in

## Massage chair features:

- Advanced rolling system with 4 wheels, 10 functions providing the auto soft massage for upper body. Those are Kneed, Speed, Combine, Tap, Roll, Wide/Narrow, Wheels Up/Down.
- Seat vibration
- Backrest reclining
- Seat Forward / Backward
- 900 rotating Armrests
- Human Tough remote
- Foldable tray











## Base Model 9151:





Heart shape poly stone sink



9151 body made by high quality acrylic with heart shape poly stone sink. Poly stone material is extremely easy clean.

Two tones colour available: black pearl and purple.







USA NAILS & BEAUTY SUPPLY LTD 235 Mare St - Hackney - London - E8 3NS

> Tel: (+44) 208 985 6888 Fax: (+44) 208 985 6240 Email: info@nailssupply.co.uk