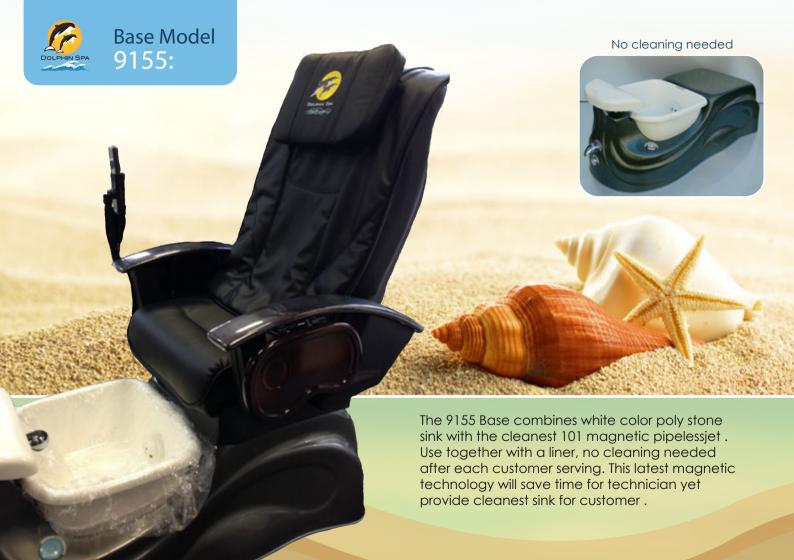

ush
- Embedded LED light
- Motor auto off work if tank has not enough water
- Motor auto off work if jet nozzles was blocked
- On/Off button continue flash if motor off work
- Computerized control box with 30 minutes timer build-in

## Massage chair features:

- Advanced rolling system with 4 wheels, 10 functions providing the auto soft massage for upper body. Those are Kneed, Speed, Combine, Tap, Roll, Wide/Narrow, Wheels Up/Down.
- Seat vibration
- Backrest reclining
- Seat Forward / Backward
- 900 rotating Armrests
- Human Tough remote
- Foldable tray











## Base Model 9151:





Heart shape poly stone sink



9151 body made by high quality acrylic with heart shape poly stone sink. Poly stone material is extremely easy clean.

Two tones colour available: black pearl and purple.







USA NAILS & BEAUTY SUPPLY LTD 235 Mare St - Hackney - London - E8 3NS

> Tel: (+44) 208 985 6888 Fax: (+44) 208 985 6240 Email: info@nailssupply.co.uk