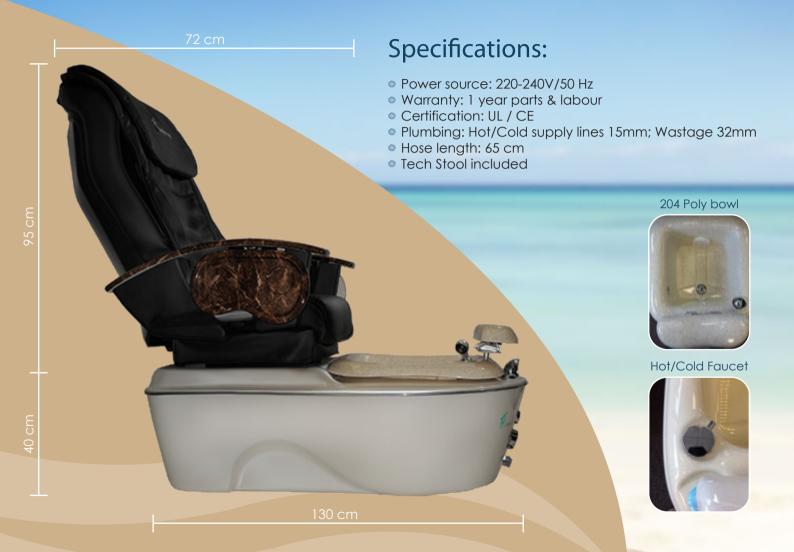

Dolphin Spa is manufactured by the oldest pedicure spa manufacturer in Taiwan who has exceptional quality reputation. With rich experiences and ambitions, Dolphin Spa promises to deliver a product that is:

- Innovative technology
- Finest materials
- Modern and efficient design.





## Spa features:

- Smile pipe-free whirlpool foot bath jet
- Unique design with Air Jet Control
- One-touch drain system
- One- touch Jet operation system
- Super quite FT2SE Drain Pump.
- Long life DC 24V brush
- Embedded LED light
- Motor auto off work if tank has not enough water
- Motor auto off work if jet nozzles was blocked
- On/Off button continue flash if motor off work
- Computerized control box with 30 minutes timer build-in

## Massage chair features:

- Advanced rolling system with 4 wheels, 10 functions providing the auto soft massage for upper body. Those are Kneed, Speed, Combine, Tap, Roll, Wide/Narrow, Wheels Up/Down.
- Seat vibration
- Backrest reclining
- Seat Forward / Backward
- 900 rotating Armrests
- Human Tough remote
- Foldable tray











## Base Model 9