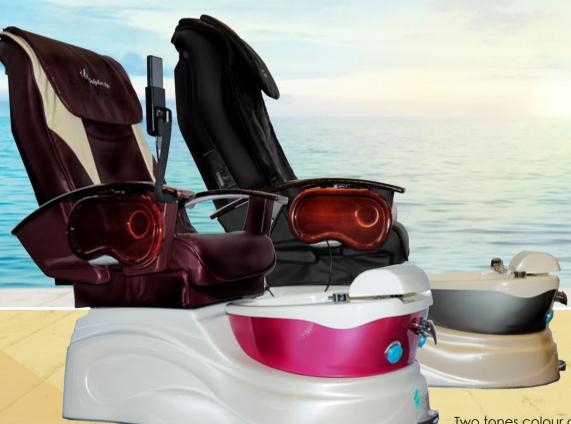

## Base Model 9151:

Heart shape poly stone sink

9151 body made by high quality acrylic with heart shape poly stone sink. Poly stone material is extremely easy clean.

Two tones colour available: black pearl and purple.