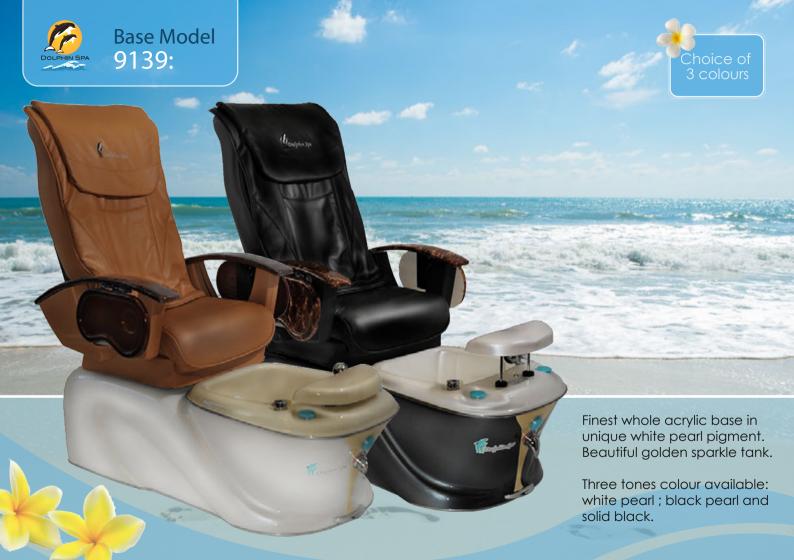

efficient design.





## Spa features:

- Smile pipe-free whirlpool foot bath jet
- Unique design with Air Jet Control
- One-touch drain system
- One- touch Jet operation system
- Super quite FT2SE Drain Pump.
- Long life DC 24V brush
- Embedded LED light
- Motor auto off work if tank has not enough water
- Motor auto off work if jet nozzles was blocked
- On/Off button continue flash if motor off work
- Computerized control box with 30 minutes timer build-in

## Massage chair features:

- Advanced rolling system with 4 wheels, 10 functions providing the auto soft massage for upper body. Those are Kneed, Speed, Combine, Tap, Roll, Wide/Narrow, Wheels Up/Down.
- Seat vibration
- Backrest reclining
- Seat Forward / Backward
- 900 rotating Armrests
- Human Tough remote
- Foldable tray











## Base Model 9151:





Heart shape poly stone sink



9151 body made by high quality acrylic with heart shape poly stone sink. Poly stone material is extremely easy clean.

Two tones colour available: black pearl and purple.







USA NAILS & BEAUTY SUPPLY LTD 235 Mare St - Hackney - London - E8 3NS

> Tel: (+44) 208 985 6888 Fax: (+44) 208 985 6240 Email: info@nailssupply.co.uk